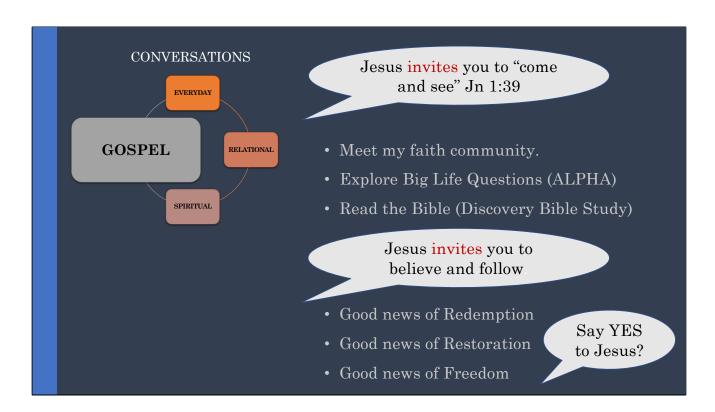

Gospel – 4 parts, or any parts of it, reading the Bible together.

Activity – in triplets, identify the 4 conversations in this one dialogue.

Role play (L-verbal and non verbal cues; C- questions S – what I am hearing you say is; A – am I right? Am I missing smthg?).

## **ALPHA WORKS WHEN IT IS:**

**Real** When people speak about Jesus authentically, unreligiously, unapologetically, it's not always easy or straightforward but it is effective! Alpha is about authenticity. **Relational** Alpha is about relationships. Ultimately, Alpha revolves around the small group and the friendships that are formed here. It's about a journey, taken together. Everything we do with Alpha is designed to create a welcoming atmosphere—the food, the arrangement of tables and chairs, the centerpieces, and, those welcoming guests to Alpha.

**Reliant** In Alpha, we are reliant on the Holy Spirit. Alpha doesn't change lives; it is the Holy Spirit working in people who changes lives **Reproducible** Alpha is a way for anybody to share their faith