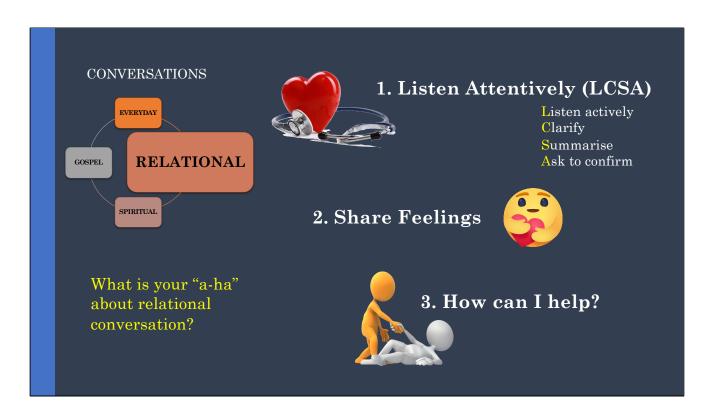

## Liquid Church 20 August 2023

Deeper, Closer, Higher with people. "I see you"

Everyday – more than pleasantries of weather and hello. It is around commonalities, shared experiences, knowledge, interests, etc.

"The art of neighbouring"

Relational – when you actually continue from where you stopped the last time, working on something together (project, timetable, exercise routine)

Spiritual – conversations shifts into beliefs, attitudes, eternal stuff, health of their soul, Bible, prayer, gods and God

Gospel – 4 parts, or any parts of it, reading the Bible together.

Activity – in triplets, identify the 4 conversations in this one dialogue.

Role play (L-verbal and non verbal cues; C- questions S – what I am hearing you say is; A – am I right? Am I missing smthg?).

Empathy, identify with feelings. "Oh, wow, I am trying to put myself in your shoes, I would be feeling ...." something else there?

It is when you are helping that a relationship starts to form. Just being an available listener is often the help needed. Help is spelt "TIME".