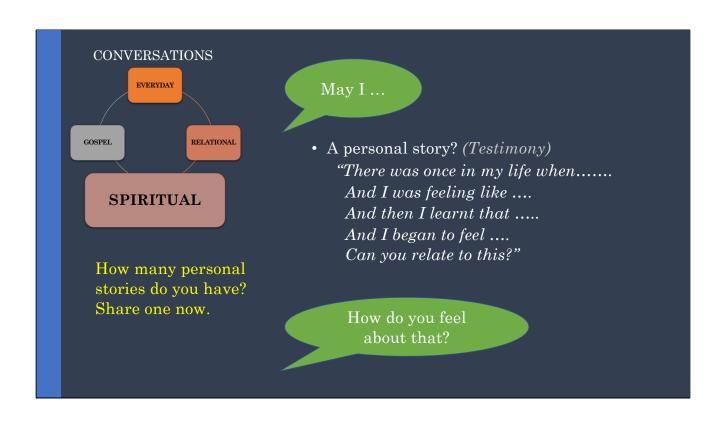

"The art of neighbouring"

Relational – when you actually continue from where you stopped the last time, working on something together (project, timetable, exercise routine)

Spiritual – conversations shifts into beliefs, attitudes, eternal stuff, health of their soul, Bible, prayer, gods and God

Empathy, identify with feelings. "Oh, wow, I am trying to put myself in your shoes, I would be feeling ...." something else there?

It is when you are helping that a relationship starts to form. Just being an available listener is often the help needed. Help is spelt "TIME".